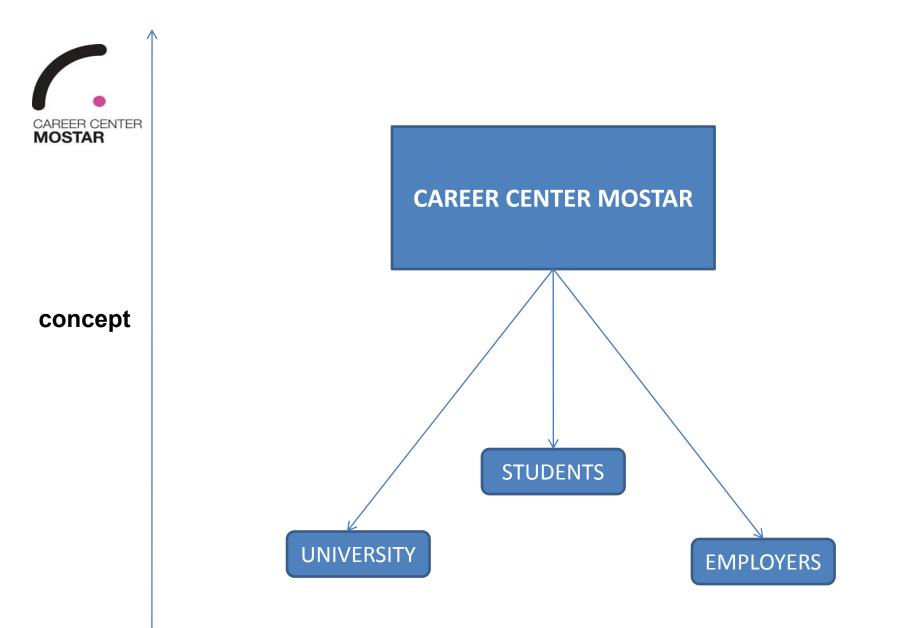

With the help of Career Centres stronger ties can be established between students, universities and enterprises.

idea

Students -Universities

Universities – Enterprises

Enterprises -Students

Society

Universities still do not tend to see themselves sufficiently as service agencies.

They are in competition for the best undergraduates: improving teaching quality, improving general university services, etc.

One of the weaknesses of the current system can be found in the fact that the potential of regional and interregional *cooperation* between universities among themselves as well as between universities and enterprises *is currently not used efficiently enough to be able to generate innovative knowledge* and to transfer ones own know how to external parties.